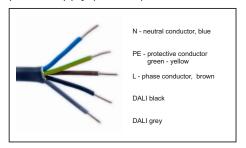

1. Unpack the luminaire.

4. Connect the 5 core cable to the power supply (Class I.).

7. Connect the 5 pin connector Gesis to the power supply (Class I).

10. If there is on the luminaire label 'orientation to the road' is affixed install the luminaire in the direction indicated.

2. Prepare the luminaire for the instalation.

5. Connect the 2 core cable to the power supply (Class II.).

8. Connect the 2 pin connector Gesis to the power supply (Class II.).

11. Tighten two screws with tightening torque of 10 Nm.

3. Connect the 3 core cable to the power supply (Class I.).

6. Connect the 3 pin connector Gesis to the power supply (Class I.).

9. Fix the luminaire on the post.

12. To change the luminaire tilt, unscrew the Allen screws, set the desired angle and screw the Allen screws back again with a tightening torque of 4-4,9 Nm.