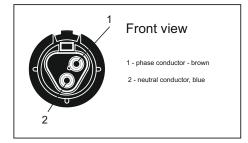

1. Unpack the luminaire.

4. Connect the 5 core cable to the power supply (Class I.).

7. Connect the 5 pin connector Gesis to the power supply (Class I).

10. If there is on the luminaire label 'orientation to the road' is affixed install the luminaire in the direction indicated.

2. Prepare the luminaire for the instalation.

5. Connect the 2 core cable to the power supply (Class II.).

8. Connect the 2 pin connector Gesis to the power supply (Class II.).

11. Tighten two screws with tightening torque of 10 Nm.

3. Connect the 3 core cable to the power supply (Class I.).

6. Connect the 3 pin connector Gesis to the power supply (Class I.).

9. Fix the luminaire on the post.

12. To change the luminaire tilt, unscrew the Allen screws, set the desired angle and screw the Allen screws back again with a tightening torque of 4-4,9 Nm.