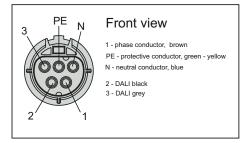

1. Unpack the luminaire.

4. Connect the 5 core cable to the power supply (Class I.).

7. Connect the 5 pin connector Gesis to the power supply (Class I).

10. If there is on the luminaire label 'orientation to the road' is affixed install the luminaire in the direction indicated.

2. Prepare the luminaire for the instalation.

5. Connect the 2 core cable to the power supply (Class II.).

8. Connect the 2 pin connector Gesis to the power supply (Class II.).

11. Tighten two screws with tightening torque of 10 Nm.

3. Connect the 3 core cable to the power supply (Class I.).

6. Connect the 3 pin connector Gesis to the power supply (Class I.).

9. Fix the luminaire on the post.

12. To change the luminaire tilt, unscrew the Allen screws, set the desired angle and screw the Allen screws back again with a tightening torque of 4-4,9 Nm.