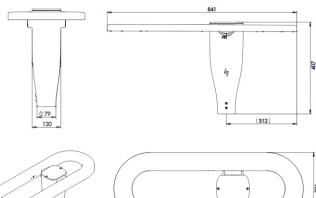

5 pin connector Gesis to the power supply (Class I).



10. If there is on the luminaire label 'orientation to the road' is affixed install the luminaire in the direction indicated.



2. Prepare the luminaire for the instalation.



5. Connect the 2 core cable to the power supply (Class II.).



8. Connect the 2 pin connector Gesis to the power supply (Class II.).



11. Tighten two screws with tightening torque of 10 Nm.



3. Connect the 3 core cable to the power supply (Class I.).



6. Connect the 3 pin connector Gesis to the power supply (Class I.).



9. Fix the luminaire on the post.



12. To change the luminaire tilt, unscrew the Allen screws, set the desired angle and screw the Allen screws back again with a tightening torque of 4-4,9 Nm.



## S4 varianta





## A4 varianta





- Recomended installation height up to 8 meters.
- If the external flexible cable or cord of this luminaire is damaged, it shall be exclusively replaced by the manufacturer or his service agent or a similar qualified person in order to avoid a hazard.
- The light sources in this luminaire is only replaceable by the manufacturer or their technicians or a qualified person.
- Caution, risk of electric shock



- Do not look directly or with optical aids into the light source RG1 d > 0,5 m  $\,$ 



- This luminaire operates at mains voltage 220-240V, 50-60 Hz.
- Any modification to this luminaire is forbidden.
- Replace any cracked protective shield.



## Cleaning:

clean the luminaire with the standard detergents. DO NOT use any abrasive detergents or solvents.

Instalation and maintain