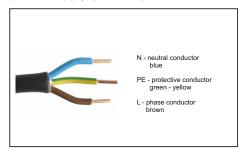

1. Unpack the luminaire.

4. Connect the 5 core cable to the power supply (Class I.).

7. Connect the 5 pin connector Gesis to the power supply (Class I).

10. If there is on the luminaire label 'orientation to the road' is affixed install the luminaire in the direction indicated.

3. Connect the 3 core cable to the power supply (Class I.).

6. Connect the 3 pin connector Gesis to the power supply (Class I.).

9. Fix the luminaire on the post.

12. To change the luminaire tilt, unscrew the Allen screws, set the desired angle and screw the Allen screws back again with a tightening torque of 4-4,9 Nm.