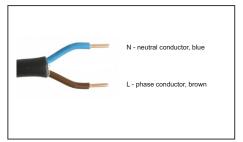

1. Unpack the luminaire.

4. Connect the 5 core cable to the power supply (Class I.).

7. Connect the 5 pin connector Gesis to the power supply (Class I).

10. If there is on the luminaire label 'orientation to the road' is affixed install the luminaire in the direction indicated.

2. Prepare the luminaire for the instalation.

5. Connect the 2 core cable to the power supply (Class II.).

8. Connect the 2 pin connector Gesis to the power supply (Class II.).

11. Tighten two screws with tightening torque of 10 Nm.

3. Connect the 3 core cable to the power supply (Class I.).

6. Connect the 3 pin connector Gesis to the power supply (Class I.).

9. Fix the luminaire on the post.

12. To change the luminaire tilt, unscrew the Allen screws, set the desired angle and screw the Allen screws back again with a tightening torque of 4-4,9 Nm.