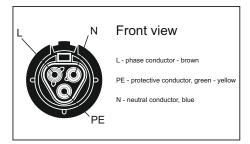

1. Unpack the luminaire.

4. Connect the 5 core cable to the power supply (Class I.).

7. Connect the 5 pin connector Gesis to the power supply (Class I).

10. If there is on the luminaire label 'orientation to the road' is affixed install the luminaire in the direction indicated.

3. Connect the 3 core cable to the power supply (Class I.).

6. Connect the 3 pin connector Gesis to the power supply (Class I.).

9. Fix the luminaire on the post.

12. To change the luminaire tilt, unscrew the Allen screws, set the desired angle and screw the Allen screws back again with a tightening torque of 4-4,9 Nm.