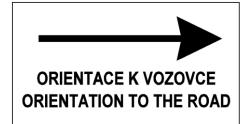

1. Unpack the luminaire.

4. Connect the 5 core cable to the power supply (Class I.).

7. Connect the 5 pin connector Gesis to the power supply (Class I).

10. If there is on the luminaire label 'orientation to the road' is affixed install the luminaire in the direction indicated.