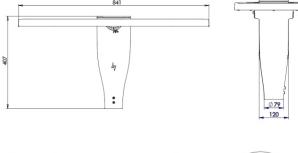

## A4 varianta

- Recomended installation height up to 8 meters.
- If the external flexible cable or cord of this luminaire is damaged, it shall be exclusively replaced by the manufacturer or his service agent or a similar qualified person in order to avoid a hazard.
- The light sources in this luminaire is only replaceable by the manufacturer or their technicians or a qualified person.
- Caution, risk of electric shock