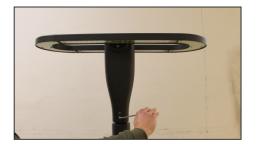

3. Connect the 3 core cable to the power supply (Class I.).

6. Connect the 3 pin connector Gesis to the power supply (Class I.).

9. Fix the luminaire on the post.

12. To change the luminaire tilt, unscrew the Allen screws, set the desired angle and screw the Allen screws back again with a tightening torque of 4-4,9 Nm.