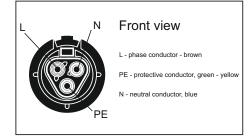

## Front view

1 - phase conductor brown PE - protective conductor, green - yellow N - neutral conductor, blue

10. If there is on the luminaire label 'orientation to the road' is affixed install the luminaire in the direction indicated.