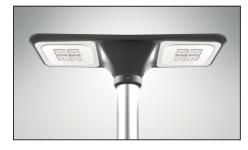

## Installation instructions

1. Unpack the luminaire.

4. Connect the 5 core cable to the power supply (Class I.).

PE - protective conductor areen - vellow L - phase conductor, brown DALI black

7. Connect the 5 pin connector Gesis to the power supply (Class I).