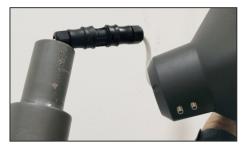

## Installation instructions

1. Unpack the luminaire.

4. Connect the 5 core cable to the power supply (Class I.).

PE - protective conductor areen - vellow L - phase conductor, brown DALI black

7. Connect the 5 pin connector Gesis to the power supply (Class I).

3. Connect the 3 core cable to the power supply (Class I.).

6. Connect the 3 pin connector Gesis to the power supply (Class I.).

9. Fix the luminaire on the post.