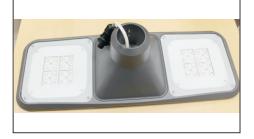

# HASSTA ENEC (Class I. and II.)

## Installation instructions

1. Unpack the luminaire.

4. Connect the 5 core cable to the power supply (Class I.).

PE - protective conductor areen - vellow L - phase conductor, brown DALI black

7. Connect the 5 pin connector Gesis to the power supply (Class I).