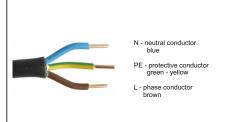

## Installation instructions

1. Unpack the luminaire.

4. Connect the 5 core cable to the power supply (Class I.).

PE - protective conductor areen - vellow L - phase conductor, brown DALI black

7. Connect the 5 pin connector Gesis to the power supply (Class I).