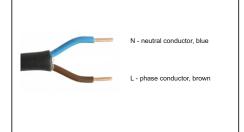

3. Connect the 3 core cable to the power supply (Class I.).

6. Connect the 3 pin connector Gesis to the power supply (Class I.).

9. Fix the luminaire on the post.