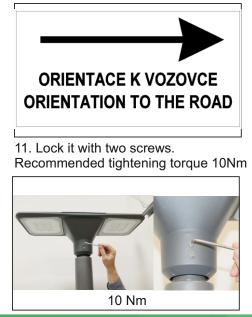

## Front view

1 - phase conductor brown PE - protective conductor, green - yellow N - neutral conductor, blue

10. If there is on the luminaire label 'orientation to the road' is affixed install the luminaire in the direction indicated.

**ELEKTRO-LUMEN, s. r. o.** Hranická 505 753 61 Hranice IV - Drahotuše Česká republika Telefon: +420 581 699 411 Fax: +420 581 699 419 E-mail: el-lumen@el-lumen.cz Web: www.el-lumen.cz

Copyright © ELEKTRO-LUMEN, s. r. o.