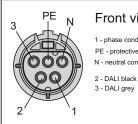

## Front view

1 - phase conductor brown PE - protective conductor, green - yellow N - neutral conductor, blue

10. If there is on the luminaire label 'orientation to the road' is affixed install the luminaire in the direction indicated.

2. Prepare the luminaire for the instalation.

5. Connect the 2 core cable to the power supply (Class II.).

8. Connect the 2 pin connector Gesis to the power supply (Class II.).

2 - neutral conductor, blue