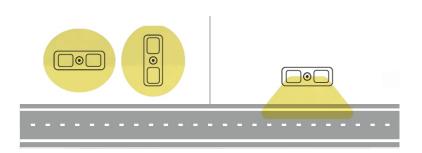

## Direction of radiation and orientation of the luminaire to the road. xx - designation of optics

Optics U01, U02

Optics Pxx, Mxx, Lxx

 $Aw = 0,047 \text{ m}^2$ 

 $Aw = 0,047 \text{ m}^2$ 

- Recomended installation height up to 6 meters.

## Front view

1 - phase conductor brown PE - protective conductor, green - yellow N - neutral conductor, blue

10. If there is on the luminaire label 'orientation to the road' is affixed install the luminaire in the direction indicated.