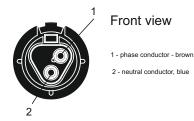

## Front view

1 - phase conductor brown PE - protective conductor, green - yellow N - neutral conductor, blue

10. If there is on the luminaire label 'orientation to the road' is affixed install the luminaire in the direction indicated.

2. Prepare the luminaire for the instalation.

5. Connect the 2 core cable to the power supply (Class II.).

8. Connect the 2 pin connector Gesis to the power supply (Class II.).

2 - neutral conductor, blue