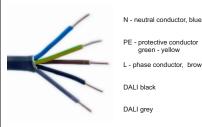

## Installation instructions

1. Unpack the luminaire.

4. Connect the 5 core cable to the power supply (Class I.).

PE - protective conductor areen - vellow L - phase conductor, brown DALI black

7. Connect the 5 pin connector Gesis to the power supply (Class I).

2. Prepare the luminaire for the instalation.

5. Connect the 2 core cable to the power supply (Class II.).

8. Connect the 2 pin connector Gesis to the power supply (Class II.).

2 - neutral conductor, blue

3. Connect the 3 core cable to the power supply (Class I.).

6. Connect the 3 pin connector Gesis to the power supply (Class I.).

9. Fix the luminaire on the post.